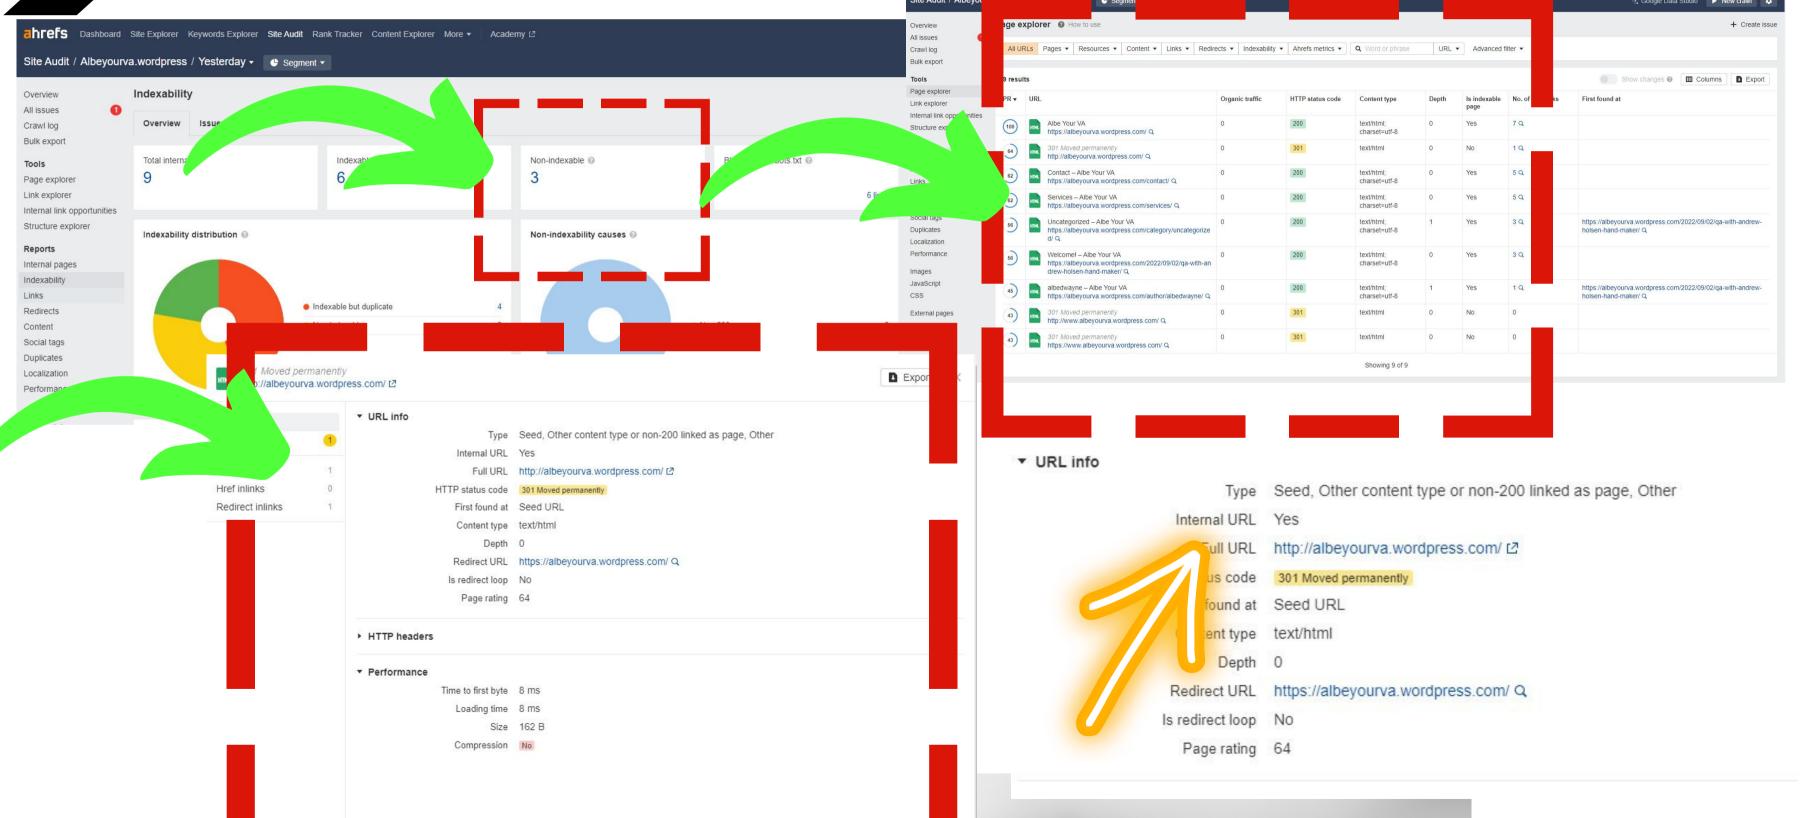

#### ASSESSMENT

Found 3 indexing problems. It may improve when the redirected chain error is completed.