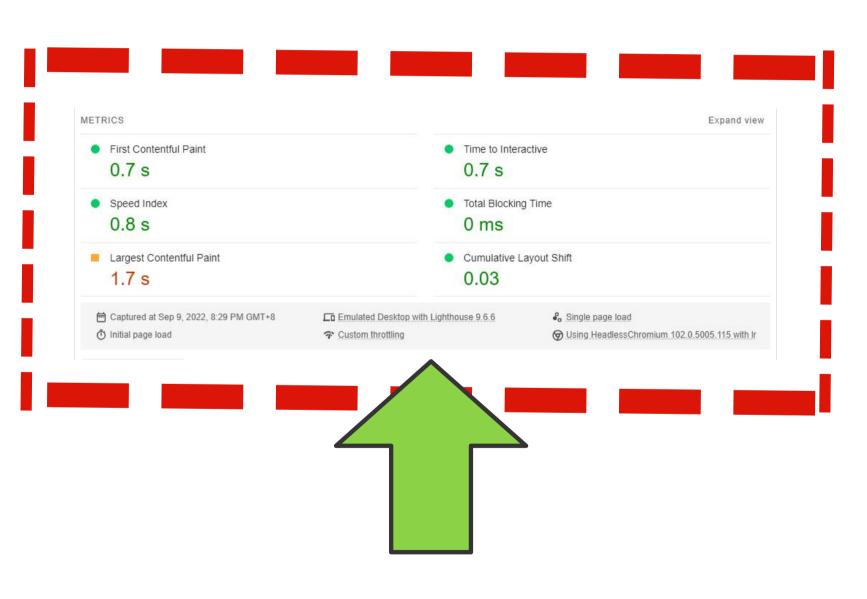

#### ASSESSMENT

It took 93 seconds to load and there are no need for any improvements.