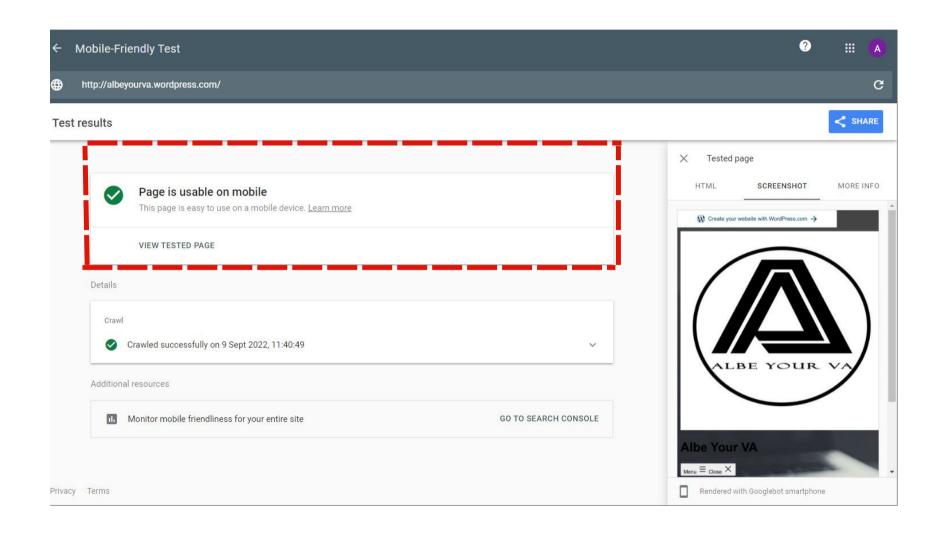

# CHECK WEBSITE IF IT IS MOBILE FRIENDLY

SITE

https://sear ch.google.c om/test/mo bilefriendlynor Sans ASSESSMENT

The website is mobile friendly but there are a need of improvement on some pages that are not loading properly.

PLAN

Communicate with the webmaster to resolve these issues.

STATUS

To communicate